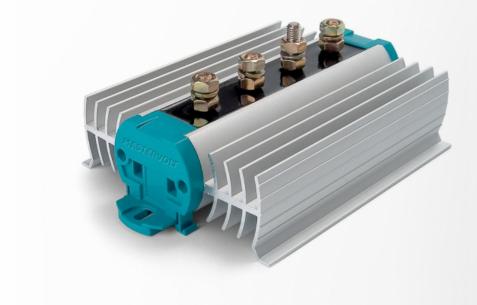

# BI 1203-S

Product code: 83012031

Mastervolt's BI battery isolators are based on conventional diode technology. The diode voltage drop (ca. 0.6 V) can be compensated for by adapting the output voltage of the connected charger or alternator. Mastervolt battery chargers and Alpha Pro MB charge regulators come as standard with automatic compensation for voltage drops.

#### **Compact and lightweight**

The Mastervolt BI battery isolators are compact and fully solid state, preventing wear. The weight varies from 580 to 1300 grams.

### **General specifications**

| Number of battery outlets | 3                    |
|---------------------------|----------------------|
| Dimensions, hxwxd         | 207 x 140 x 80 mm    |
|                           | 8.1 x 5.5 x 3.1 inch |
| Weight                    | 1.3 kg               |
|                           | 2.9 lb               |