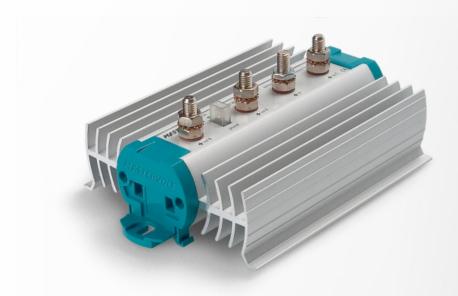

# Battery Mate 1602 IG

Product code: 83116025

While battery isolators are conventional diode splitters, the Battery Mate's technology is electronic and includes mosfets (transistors). Its components compensate for the voltage drop and ensure that charging continues at the right voltage level, even with several battery banks.

### Charging two or three batteries at high capacity

Mastervolt's Battery Mate is ideal for alternators with a maximum charge current of 250 A. It can charge two or three batteries with a very high yield and without voltage loss.

#### **Clear monitoring**

Safety guaranteed: The Battery Mate LED display indicates whether the power input is active.