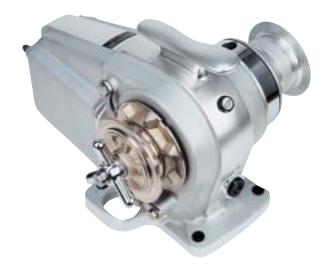

## **■** Tigres

Horizontal windlass for boats from 36'-49'. One of the all-time most popular windlasses, Tigres' unique features include a handy top mounted snubbing cleat, standard manual override, all chain retrieval, and oil-level window. Charter companies select Tigres for its durable, trouble-free design.

## FEATURES

| Finish               | Anodized or White               |
|----------------------|---------------------------------|
| Motor                | Dual Direction,<br>Series Wound |
| Gearbox              | Stainless Worm Drive            |
| Gears                | Bronze                          |
| Mainshaft            | Stainless                       |
| Chainpipe            | Deck Ring                       |
| Chain Stripper       | Stainless                       |
| Mounting Hardware    | Insulated Bushings Only         |
| Manual Override      | Standard                        |
| Rope Capstan         | Standard                        |
| Extra Deck Clearance | N/A                             |
|                      |                                 |