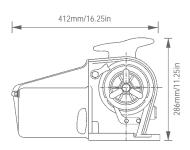

## **■** Tigres

Horizontal windlass for boats from 36'-49'. One of the all-time most popular windlasses, Tigres' unique features include a handy top mounted snubbing cleat, standard manual override, all chain retrieval, and oil-level window. Charter companies select Tigres for its durable, trouble-free design.

## SPECIFICATIONS

| Power Supply                   | 12V    | 24V                                 |  |
|--------------------------------|--------|-------------------------------------|--|
| Motor Wattage                  | 1200W  | 1200W                               |  |
| Power Rating (lbs.)            | 1700   | 1700                                |  |
| Approx. Amp Draw               | 80-110 | 50-60                               |  |
| Max Retrieval Speed (ft./min.) | 72     | 72                                  |  |
| Chain Size                     | 1/4",  | <sup>5</sup> /16", <sup>3</sup> /8" |  |
| Rope Size                      | 1/     | '2" - <sup>3</sup> /4"              |  |
| Net Weight (lbs.)              | 53     | 53                                  |  |
|                                |        |                                     |  |