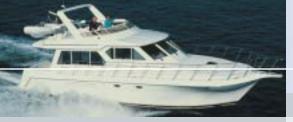

Photo: Navigator Yachts

## **■** Tigres

Horizontal windlass for boats from 36'-49'. One of the all-time most popular windlasses, Tigres' unique features include a handy top mounted snubbing cleat, standard manual override, all chain retrieval, and oil-level window. Charter companies select Tigres for its durable, trouble-free design.