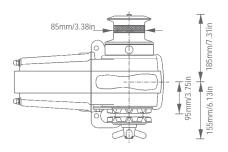

## **■** Tigres

Horizontal windlass for boats from 36'-49'. One of the all-time most popular windlasses, Tigres' unique features include a handy top mounted snubbing cleat, standard manual override, all chain retrieval, and oil-level window. Charter companies select Tigres for its durable, trouble-free design.

## SPECIFICATIONS

| Power Supply                   | 12V    | 24V                                 |  |
|--------------------------------|--------|-------------------------------------|--|
| Motor Wattage                  | 1200W  | 1200W                               |  |
| Power Rating (lbs.)            | 1700   | 1700                                |  |
| Approx. Amp Draw               | 80-110 | 50-60                               |  |
| Max Retrieval Speed (ft./min.) | 72     | 72                                  |  |
| Chain Size                     | 1/4",  | <sup>5</sup> /16", <sup>3</sup> /8" |  |
| Rope Size                      | 1/     | '2" - <sup>3</sup> /4"              |  |
| Net Weight (lbs.)              | 53     | 53                                  |  |
|                                |        |                                     |  |